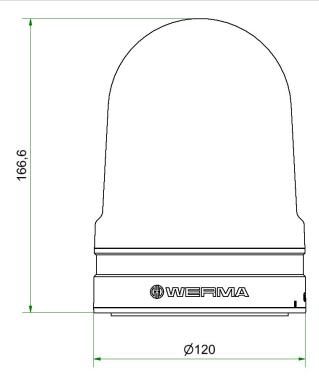

## D120 Per/Bli/Fla/Rot 24VDC RD

Part No.: 810.060.05

| MECHANICAL DATA             |                  |
|-----------------------------|------------------|
| Height                      | 170 mm           |
| Diameter                    | 120 mm           |
| Materials                   | PC<br>PC/ABS     |
| Dome colour                 | Red              |
| Housing colour              | Grey             |
| Protection category         | IP66             |
| Connection                  | Push-in terminal |
| Type of fixing              | Base mounting    |
| Working temperature minimum | -30°C            |
| Working temperature maximum | +50°C            |

## **DRAWING**

For additional installation and mounting information, refer to the appropriate user guide at www.werma.com. This printed copy is for information only and is subject to alteration.