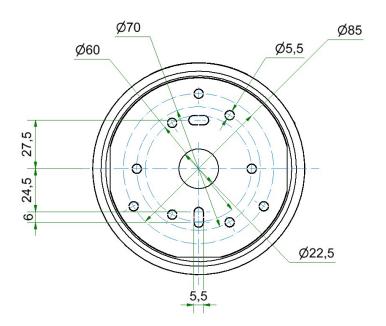

## D120 Per/Bli/Fla/Rot 24VDC RD

Part No.: 810.060.05

| MECHANICAL DATA             |                  |
|-----------------------------|------------------|
| Height                      | 170 mm           |
| Diameter                    | 120 mm           |
| Materials                   | PC<br>PC/ABS     |
| Dome colour                 | Red              |
| Housing colour              | Grey             |
| Protection category         | IP66             |
| Connection                  | Push-in terminal |
| Type of fixing              | Base mounting    |
| Working temperature minimum | -30°C            |
| Working temperature maximum | +50°C            |

## **DRAWING**

For additional installation and mounting information, refer to the appropriate user guide at www.werma.com. This printed copy is for information only and is subject to alteration.