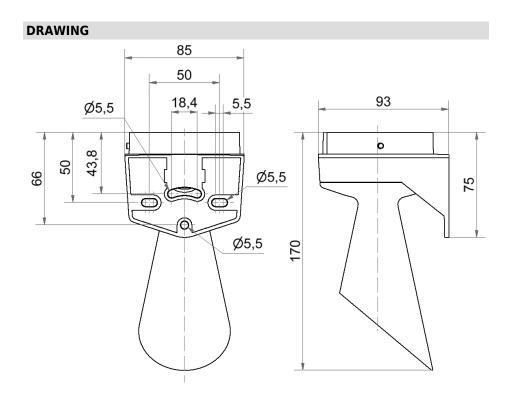

## **MECHANICAL DATA**

| MECHANICAL DATA               |                                |
|-------------------------------|--------------------------------|
| Length                        | 93 mm                          |
| Width                         | 85 mm                          |
| Height                        | 170 mm                         |
| Materials                     | PC/ABS                         |
| Housing colour                | Grey                           |
| Protection category           | IP66                           |
| Cable entry                   | Membrane grommet               |
| Cable entry maximum           | d = 9 mm                       |
| Type of fixing                | Wall mounting                  |
| Working temperature minimum   | -30°C                          |
| Working temperature maximum   | +60°C                          |
| Weight with packaging         | 136 g                          |
| Product weight                | 136 g                          |
| ELECTRICAL DATA               |                                |
| Pollution degree              | 3                              |
| APPROVAL DATA                 |                                |
| Conforms with CE              | No                             |
| Conforms with RoHS directive  | Fulfills substance restriction |
| WEEE                          | No                             |
| Conforms with ATEX-directive  | No                             |
| Conforms with CCC             | No                             |
| Conforms with UL              | No                             |
| Conforms with FCC             | No                             |
| Conforms with IC              | No                             |
| EAC certificate available     | Yes                            |
| Conforms with UKCA (Importer) | No                             |
| Conforms with AS-I            | No                             |
| ICAO Certification            | No                             |
| Conforms with DNV             | No                             |
| Conforms with RoHS CN         | No                             |
| Conforms with VdS             | No                             |
|                               |                                |