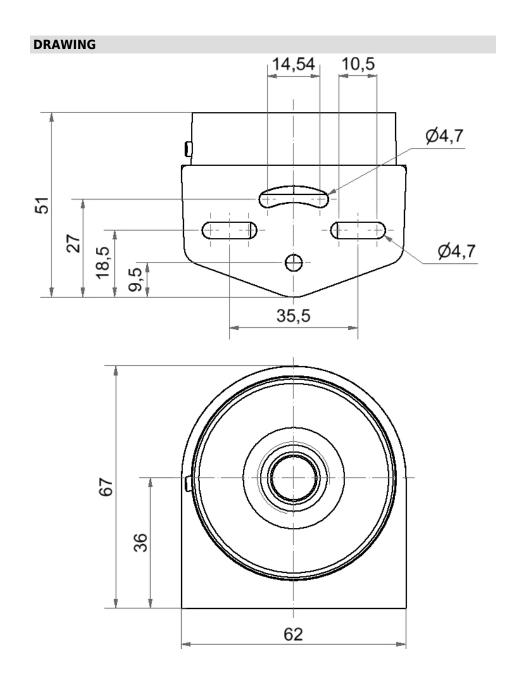

## Mini Bracket Cable Gland GY

Part No.: 260.700.06
Series: EvoSIGNAL

| MECHANICAL DATA             |                           |
|-----------------------------|---------------------------|
| Length                      | 67 mm                     |
| Width                       | 62 mm                     |
| Height                      | 51 mm                     |
| Diameter                    | 62 mm                     |
| Materials                   | PC/ABS                    |
| Housing colour              | Grey                      |
| Protection category         | IP66                      |
| Cable entry                 | Screwed cable gland       |
| Cable entry minimum         | d = 6 mm                  |
| Cable entry maximum         | d = 12 mm                 |
| Tension relief              | Present (conforms to VDE) |
| Type of fixing              | Wall mounting             |
| Working temperature minimum | -30°C                     |
| Working temperature maximum | +60°C                     |
| Weight with packaging       | 39 g                      |
| Product weight              | 35 g                      |