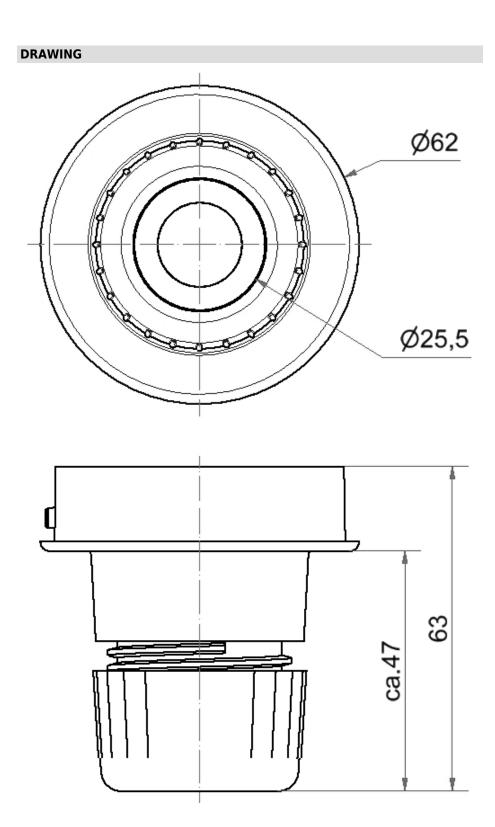

## EvoSIGNAL / EvoSIGNAL Accessories Mini Tube Adaptor GY

| Part No.:                     | 260.700.05 |                                |
|-------------------------------|------------|--------------------------------|
| Series:                       | EvoSIGNAL  |                                |
| MECHANI                       | CAL DATA   |                                |
| Height                        |            | 60 mm                          |
| Diameter                      |            | 62 mm                          |
| Materials                     |            | PC/ABS                         |
| Housing colour                |            | Grey                           |
| Protection category           |            | IP66                           |
| Cable entry                   |            | Through hole                   |
| Cable entry maximum           |            | d = 12 mm                      |
| Type of fixing                |            | Tube mounting                  |
| Working temperature minimum   |            | -30°C                          |
| Working temperature maximum   |            | +60°C                          |
| Weight with packaging         |            | 44 g                           |
| Product weight                |            | 40 g                           |
| ELECTRIC                      | AL DATA    |                                |
| Pollution degree              |            | 3                              |
| APPROVA                       |            |                                |
| Conforms with CE              |            | No                             |
| Conforms with RoHS directive  |            | Fulfills substance restriction |
| WEEE                          |            | No                             |
| Conforms with ATEX-directive  |            | No                             |
| Conforms with CCC             |            | No                             |
| Conforms with UL              |            | cULus                          |
| UL Type Rating                |            | Type 12                        |
| Conforms with FCC             |            | No                             |
| Conforms with IC              |            | No                             |
| EAC certificate available     |            | Yes                            |
| Conforms with UKCA (Importer) |            | No                             |
| Conforms with AS-I            |            | No                             |
| ICAO Certification            |            | No                             |
| Conforms with DNV             |            | No                             |
| Conforms with RoHS CN         |            | No                             |
| Conforms with VdS             |            | No                             |