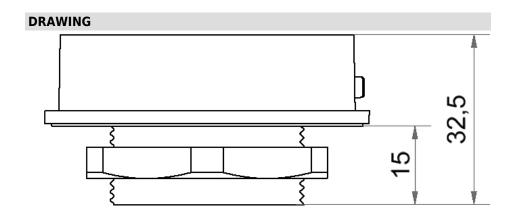

## Mini Adapter Installation mount PG29 GY

Part No.: 260.700.04
Series: EvoSIGNAL

| c $U$ |
|-------------------------------------------|
|-------------------------------------------|

| MECHANICAL DATA             |                   |
|-----------------------------|-------------------|
| Height                      | 33 mm             |
| Diameter                    | 62 mm             |
| Materials                   | PC/ABS            |
| Housing colour              | Grey              |
| Protection category         | IP66              |
| Cable entry                 | Through hole      |
| Cable entry maximum         | d = 12 mm         |
| Type of fixing              | Built-in mounting |
| Working temperature minimum | -30°C             |
| Working temperature maximum | +60°C             |
| Weight with packaging       | 32 g              |
| Product weight              | 28 g              |