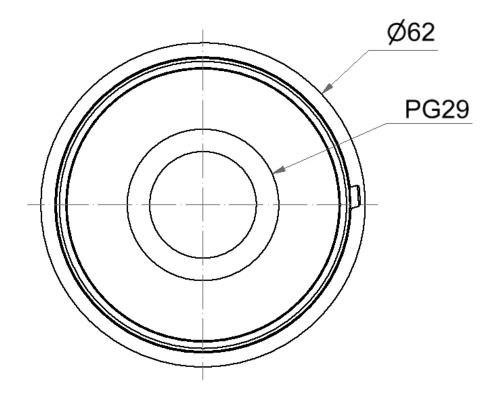

## Mini Adapter Installation mount PG29 GY

Part No.: 260.700.04
Series: EvoSIGNAL

| c $U$ |
|-------------------------------------------|
|-------------------------------------------|

| MECHANICAL DATA             |                   |
|-----------------------------|-------------------|
| Height                      | 33 mm             |
| Diameter                    | 62 mm             |
| Materials                   | PC/ABS            |
| Housing colour              | Grey              |
| Protection category         | IP66              |
| Cable entry                 | Through hole      |
| Cable entry maximum         | d = 12 mm         |
| Type of fixing              | Built-in mounting |
| Working temperature minimum | -30°C             |
| Working temperature maximum | +60°C             |
| Weight with packaging       | 32 g              |
| Product weight              | 28 g              |