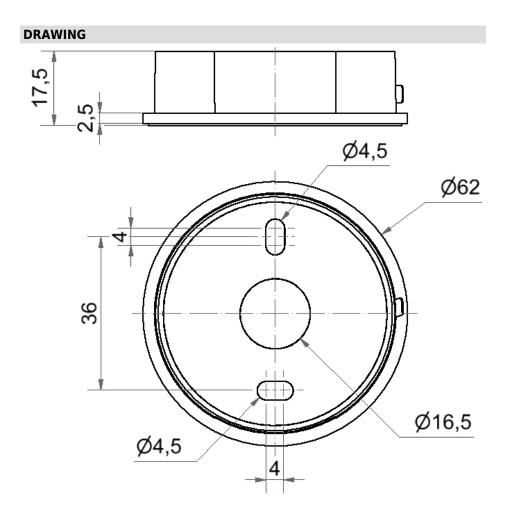

## **Mini Adapter Floor Mount GY**

Part No.: 260.700.01
Series: EvoSIGNAL

| MECHANICAL DATA             |               |
|-----------------------------|---------------|
| Height                      | 18 mm         |
| Diameter                    | 62 mm         |
| Materials                   | PC/ABS        |
| Housing colour              | Grey          |
| Protection category         | IP66          |
| Cable entry                 | Through hole  |
| Cable entry maximum         | d = 12 mm     |
| Type of fixing              | Base mounting |
| Working temperature minimum | -30°C         |
| Working temperature maximum | +60°C         |
| Weight with packaging       | 19 g          |
| Product weight              | 13 g          |