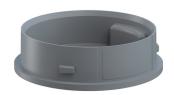

## **Mini Adapter Floor Mount GY**

Part No.: 260.700.01
Series: EvoSIGNAL

| MECHANICAL DATA             |               |
|-----------------------------|---------------|
| Height                      | 18 mm         |
| Diameter                    | 62 mm         |
| Materials                   | PC/ABS        |
| Housing colour              | Grey          |
| Protection category         | IP66          |
| Cable entry                 | Through hole  |
| Cable entry maximum         | d = 12 mm     |
| Type of fixing              | Base mounting |
| Working temperature minimum | -30°C         |
| Working temperature maximum | +60°C         |
| Weight with packaging       | 19 g          |
| Product weight              | 13 g          |