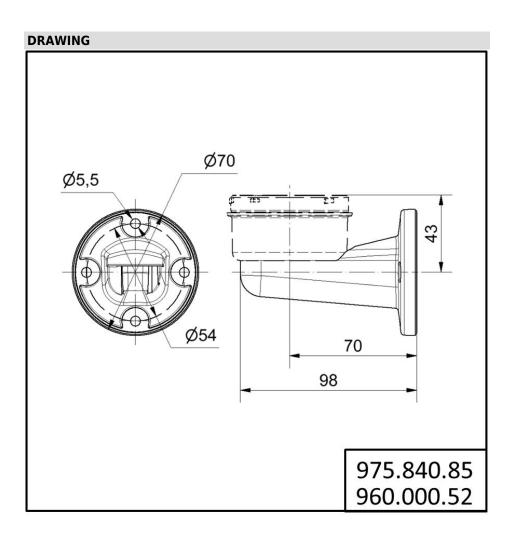

## KombiSIGN 70 / Accessories Bracket for 1-sided mount. BK

Part No.: 975.840.85

| MECHANICAL DATA       |       |
|-----------------------|-------|
| Height                | 98 mm |
| Diameter              | 70 mm |
| Materials             | PA-GF |
| Housing colour        | Black |
| Weight with packaging | 72 g  |
| Product weight        | 69 g  |