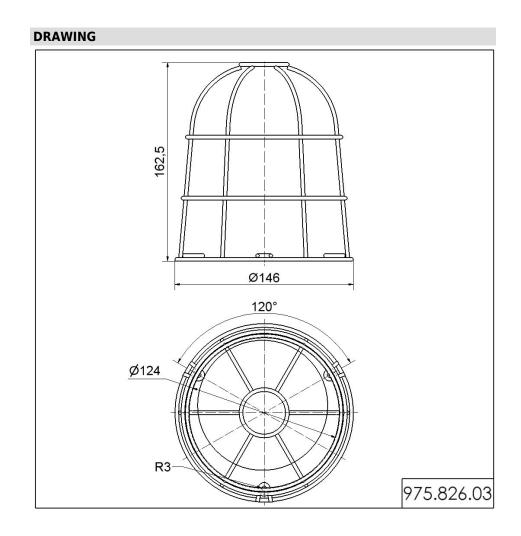

## Part No.: 975.826.03

| MECHANICAL DATA       |        |
|-----------------------|--------|
| Height                | 163 mm |
| Diameter              | 146 mm |
| Materials             | Steel  |
| Housing colour        | Silver |
| Weight with packaging | 140 g  |
| Product weight        | 140 g  |