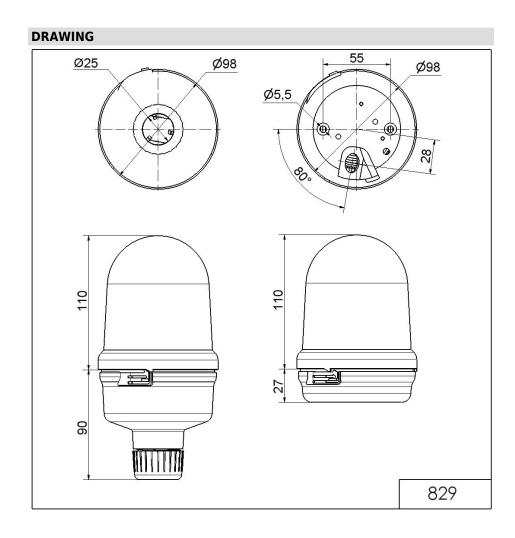

## Monitored LED Perm. Beacon BM 24VDC RD

| MECHANICAL DATA              |                                                 |
|------------------------------|-------------------------------------------------|
| Height                       | 137 mm                                          |
| Diameter                     | 98 mm                                           |
| Materials                    | PC<br>PC/ABS                                    |
| Dome colour                  | Red                                             |
| Housing colour               | Black                                           |
| Protection category          | IP65                                            |
| Connection                   | Screw terminals                                 |
| cross-sectional area minimum | 0,50mm <sup>2</sup> / 20AWG                     |
| cross-sectional area maximum | 1,50mm <sup>2</sup> / 16AWG                     |
| Cable entry                  | Rubber pinch                                    |
| Cable entry minimum          | d = 5 mm                                        |
| Cable entry maximum          | d = 7 mm                                        |
| Type of fixing               | Base mounting<br>Tube mounting<br>Wall mounting |
| Working temperature minimum  | 0°C                                             |
| Working temperature maximum  | +50°C                                           |
| Weight with packaging        | 262 g                                           |
| Product weight               | 218 g                                           |