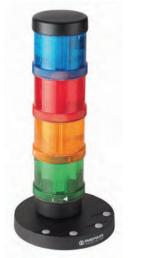

## AndonCONTROL / Connection Set for KombiSIGN 72 and 71

AndonCONTROL is a simple call system for a wide variety of applications

The four push buttons can be individually labelled

With the aid of the connection set, the master/receiver from KombiSIGN reflect can be used wherever an electrical socket is available (see page 55)

## **① TECHNICAL SPECIFICATIONS/ORDER SPECIFICATIONS:**

| Dimensions (Ø x Height):   | 136 mm x 55 mm                              |                                 |
|----------------------------|---------------------------------------------|---------------------------------|
| Housing:                   | Base: PC/ABS                                |                                 |
|                            | Terminal element: PA-GF, shock resistant    |                                 |
| Fixing:                    | Base mounting, Bracket mounting (accessory) |                                 |
| Number of signal elements: | Max. 4 additional signal elements possible  |                                 |
| Assembly:                  | AndonCONTROL, power sup-                    | Connection Set, power supply    |
|                            | ply unit with connection cable              | unit with connection            |
|                            | (length 1.8 m), interchangea-               | cable (length 1.8 m), inter-    |
|                            | ble adaptors for EU, UK,                    | changeable adaptors for EU,     |
|                            | North America, rubber feet,                 | UK, North America, rubber feet, |
|                            | cable connection                            | cable connection                |
| Voltage power supply unit: | 115-230 V AC                                | 115-230 V AC                    |
| Voltage signal elements:   | 24 V DC                                     | 24 V DC                         |
| Current consumption:       | Max. 1 A                                    | Max. 1 A                        |
| Order no.:                 | 860 640 07                                  | 860 640 08                      |