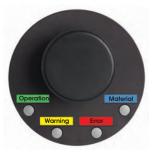

## AndonCONTROL / Connection Set for KombiSIGN 72 and 71

AndonCONTROL is a simple call system for a wide variety of applications

The four push buttons can be individually labelled

With the aid of the connection set, the master/receiver from KombiSIGN reflect can be used wherever an electrical socket is available (see page 55)