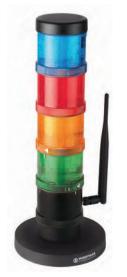

## AndonCONTROL / Connection Set for KombiSIGN 72 and 71

AndonCONTROL is a simple call system for a wide variety of applications

The four push buttons can be individually labelled

With the aid of the connection set, the master/receiver from KombiSIGN reflect can be used wherever an electrical socket is available (see page 55)

## **① TECHNICAL SPECIFICATIONS/ORDER SPECIFICATIONS:**

| Dimensions (Ø x Height):   | 136 mm x 55 mm                              |                                 |
|----------------------------|---------------------------------------------|---------------------------------|
| Housing:                   | Base: PC/ABS                                |                                 |
|                            | Terminal element: PA-GF, shock resistant    |                                 |
| Fixing:                    | Base mounting, Bracket mounting (accessory) |                                 |
| Number of signal elements: | Max. 4 additional signal elements possible  |                                 |
| Assembly:                  | AndonCONTROL, power sup-                    | Connection Set, power supply    |
|                            | ply unit with connection cable              | unit with connection            |
|                            | (length 1.8 m), interchangea-               | cable (length 1.8 m), inter-    |
|                            | ble adaptors for EU, UK,                    | changeable adaptors for EU,     |
|                            | North America, rubber feet,                 | UK, North America, rubber feet, |
|                            | cable connection                            | cable connection                |
| Voltage power supply unit: | 115-230 V AC                                | 115-230 V AC                    |
| Voltage signal elements:   | 24 V DC                                     | 24 V DC                         |
| Current consumption:       | Max. 1 A                                    | Max. 1 A                        |
| Order no.:                 | 860 640 07                                  | 860 640 08                      |