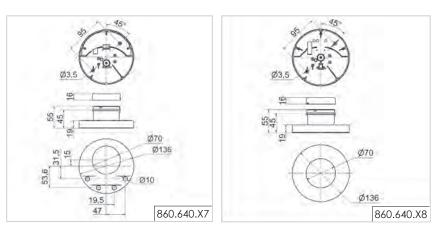

## ↔ TECHNICAL DIAGRAMS:

## **① TECHNICAL SPECIFICATIONS/ORDER SPECIFICATIONS:**

| Dimensions (Ø x Height):   | 136 mm x 55 mm                              |                                 |
|----------------------------|---------------------------------------------|---------------------------------|
| Housing:                   | Base: PC/ABS                                |                                 |
|                            | Terminal element: PA-GF, shock resistant    |                                 |
| Fixing:                    | Base mounting, Bracket mounting (accessory) |                                 |
| Number of signal elements: | Max. 4 additional signal elements possible  |                                 |
| Assembly:                  | AndonCONTROL, power sup-                    | Connection Set, power supply    |
|                            | ply unit with connection cable              | unit with connection            |
|                            | (length 1.8 m), interchangea-               | cable (length 1.8 m), inter-    |
|                            | ble adaptors for EU, UK,                    | changeable adaptors for EU,     |
|                            | North America, rubber feet,                 | UK, North America, rubber feet, |
|                            | cable connection                            | cable connection                |
| Voltage power supply unit: | 115-230 V AC                                | 115-230 V AC                    |
| Voltage signal elements:   | 24 V DC                                     | 24 V DC                         |
| Current consumption:       | Max. 1 A                                    | Max. 1 A                        |
| Order no.:                 | 860 640 07                                  | 860 640 08                      |