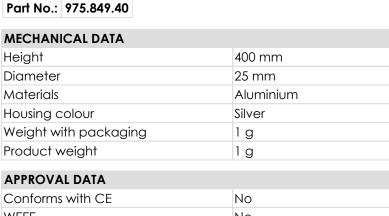

## Tube D25mm 400mm long SR

| _                            |        |
|------------------------------|--------|
| APPROVAL DATA                |        |
| Conforms with CE             | No     |
| WEEE                         | No     |
| Conforms with ATEX-directive | No     |
| Conforms with CCC            | No     |
| Conforms with UL             | No     |
| Conforms with FCC            | No     |
| Conforms with IC             | No     |
| EAC certificate available    | No     |
| Conforms with AS-I           | No     |
| ICAO Certification           | No     |
| Conforms with DNV            | No     |
| Conforms with RoHS CN        | e-logo |