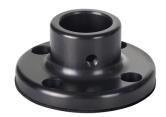

## Base for tube D25mm, metal BK

Part No.: 975.840.91

| MECHANICAL DATA       |           |  |
|-----------------------|-----------|--|
| Height                | 31 mm     |  |
| Diameter              | 70 mm     |  |
| Materials             | Aluminium |  |
| Housing colour        | Black     |  |
| Weight with packaging | 109 g     |  |
| Product weight        | 109 g     |  |