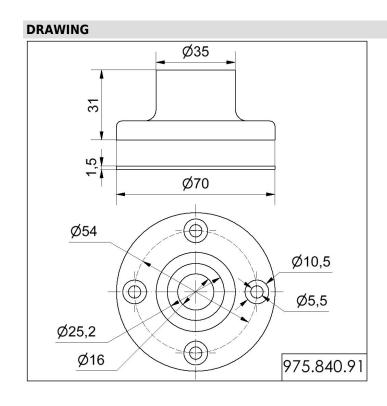

## Base for tube D25mm, metal BK

Part No.: 975.840.91

| MECHANICAL DATA       |           |  |
|-----------------------|-----------|--|
| Height                | 31 mm     |  |
| Diameter              | 70 mm     |  |
| Materials             | Aluminium |  |
| Housing colour        | Black     |  |
| Weight with packaging | 109 g     |  |
| Product weight        | 109 g     |  |