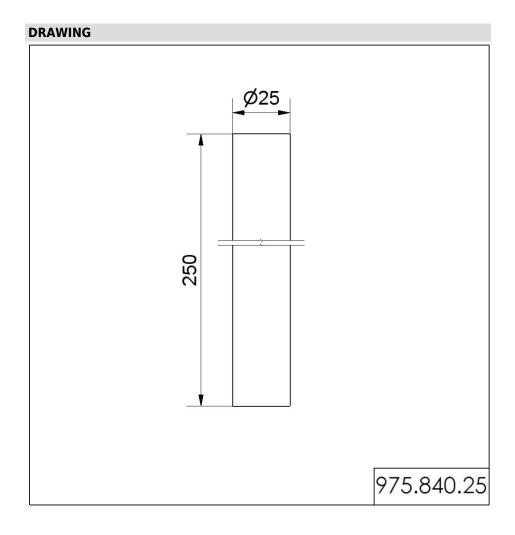

## **Tube D25mm 250mm long SR**

Part No.: 975.840.25

| MECHANICAL DATA       |           |
|-----------------------|-----------|
| Height                | 250 mm    |
| Diameter              | 25 mm     |
| Materials             | Aluminium |
| Housing colour        | Silver    |
| Weight with packaging | 76 g      |
| Product weight        | 73 g      |