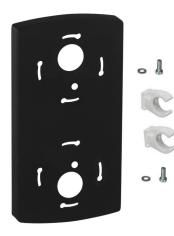

## FlatSIGN / Accessories Fixing kit BK

## Part No.: 975.691.01

| MECHANICAL DATA       |                 |  |
|-----------------------|-----------------|--|
| Length                | 60 mm           |  |
| Width                 | 101 mm          |  |
| Height                | 192 mm          |  |
| Materials             | PA-GF<br>PC/ABS |  |
| Housing colour        | Black           |  |
| Weight with packaging | 126 g           |  |
| Product weight        | 126 g           |  |