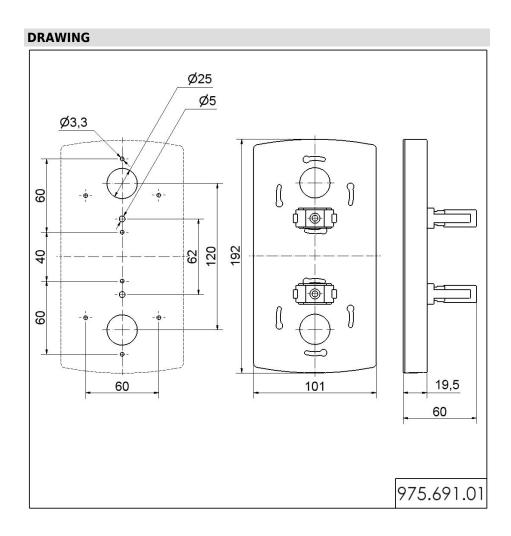

## Part No.: 975.691.01

| MECHANICAL DATA       |                 |  |
|-----------------------|-----------------|--|
| Length                | 60 mm           |  |
| Width                 | 101 mm          |  |
| Height                | 192 mm          |  |
| Materials             | PA-GF<br>PC/ABS |  |
| Housing colour        | Black           |  |
| Weight with packaging | 126 g           |  |
| Product weight        | 126 g           |  |