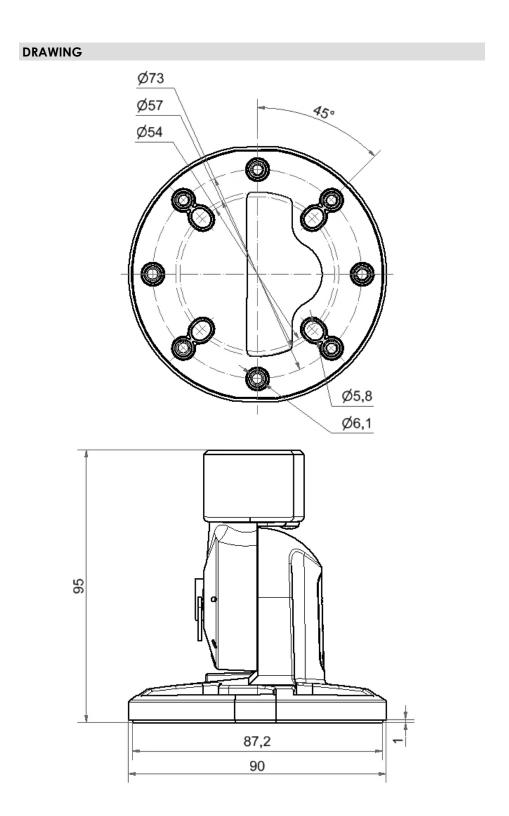

## Part No.: 960.009.18

| MECHANICAL DATA           |          |
|---------------------------|----------|
| Height                    | 95 mm    |
| Diameter                  | 90 mm    |
| Materials                 | PC/ABS   |
| Housing colour            | Grey     |
| Protection category       | IP40     |
| Cable entry maximum       | d = 7 mm |
| Weight with packaging     | 108 g    |
| Product weight            | 96 g     |
| APPROVAL DATA             |          |
| Conforms with CE          | No       |
| WEEE                      | No       |
| Conforms with CCC         | No       |
| Conforms with FCC         | No       |
| Conforms with IC          | No       |
| EAC certificate available | No       |
| Conforms with AS-I        | No       |
| ICAO Certification        | No       |
| Conforms with DNV         | No       |
| Conforms with RoHS CN     | No       |
| Conforms with VdS         | No       |