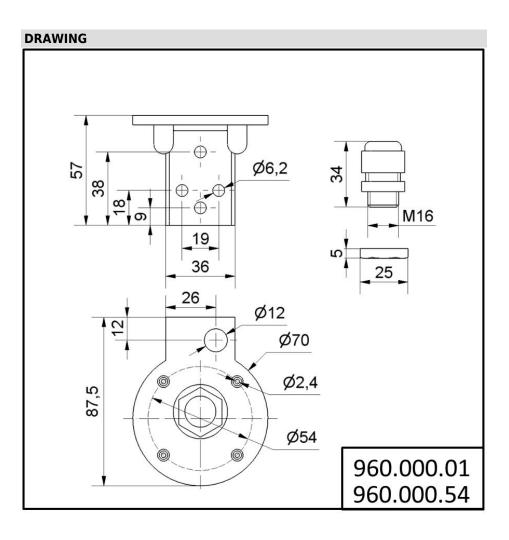

## KombiSIGN 50 / Accessories Bracket for base mounting BK

Part No.: 960.000.01

| MECHANICAL DATA       |       |
|-----------------------|-------|
| Length                | 88 mm |
| Width                 | 70 mm |
| Height                | 57 mm |
| Diameter              | 70 mm |
| Materials             | PA-GF |
| Housing colour        | Black |
| Weight with packaging | 57 g  |
| Product weight        | 57 g  |