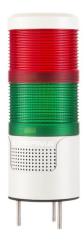

# **CST55** colored BWM GN/RD/Buzzer

| MECHANICAL DATA             |                         |
|-----------------------------|-------------------------|
| Height                      | 163 mm                  |
| Diameter                    | 57 mm                   |
| Materials                   | ABS<br>PC<br>PC/ABS     |
| Dome colour                 | Green<br>Red            |
| Housing colour              | Grey                    |
| Protection category         | IP40                    |
| Connection                  | Stranded wires (tinned) |
| Type of fixing              | Base mounting           |
| Working temperature minimum | -20°C                   |
| Working temperature maximum | +50°C                   |

| OPTICAL DATA         |                  |
|----------------------|------------------|
| Light source         | LED              |
| Light colour         | Green<br>Red     |
| Optical signal image | Permanent        |
| Service life optical | 50,000 h maximum |