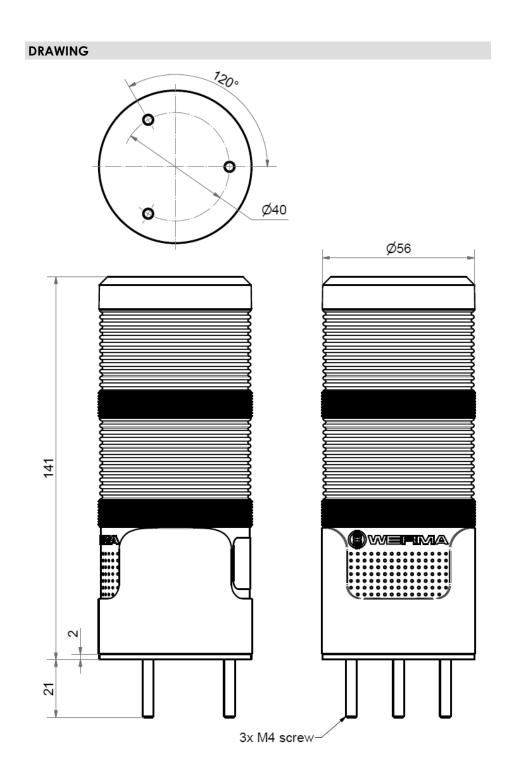

# **CST55** colored BWM GN/RD/Buzzer

| MECHANICAL DATA             |                         |
|-----------------------------|-------------------------|
| Height                      | 163 mm                  |
| Diameter                    | 57 mm                   |
| Materials                   | ABS<br>PC<br>PC/ABS     |
| Dome colour                 | Green<br>Red            |
| Housing colour              | Grey                    |
| Protection category         | IP40                    |
| Connection                  | Stranded wires (tinned) |
| Type of fixing              | Base mounting           |
| Working temperature minimum | -20°C                   |
| Working temperature maximum | +50°C                   |