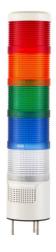

# CST55 colored BWM WH/BU/GN/YE/RD

Part No.: 659.950.55

| MECHANICAL DATA             |                                         |
|-----------------------------|-----------------------------------------|
| Height                      | 283 mm                                  |
| Diameter                    | 57 mm                                   |
| Materials                   | ABS<br>PC<br>PC/ABS                     |
| Dome colour                 | Blue<br>Clear<br>Green<br>Red<br>Yellow |
| Housing colour              | Grey                                    |
| Protection category         | IP40                                    |
| Connection                  | Stranded wires (tinned)                 |
| Type of fixing              | Base mounting                           |
| Working temperature minimum | -20°C                                   |
| Working temperature maximum | +50°C                                   |

| OPTICAL DATA         |                                         |  |
|----------------------|-----------------------------------------|--|
| Light source         | LED                                     |  |
| Light colour         | Blue<br>Green<br>Red<br>White<br>Yellow |  |
| Optical signal image | Permanent                               |  |
| Service life optical | 50,000 h maximum                        |  |