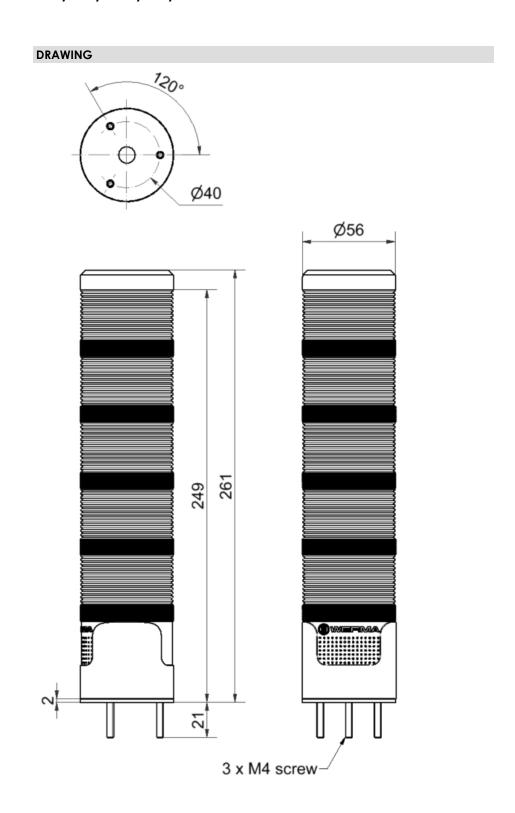

# CST55 colored BWM WH/BU/GN/YE/RD

Part No.: 659.950.55

| MECHANICAL DATA             |                                         |
|-----------------------------|-----------------------------------------|
| Height                      | 283 mm                                  |
| Diameter                    | 57 mm                                   |
| Materials                   | ABS<br>PC<br>PC/ABS                     |
| Dome colour                 | Blue<br>Clear<br>Green<br>Red<br>Yellow |
| Housing colour              | Grey                                    |
| Protection category         | IP40                                    |
| Connection                  | Stranded wires (tinned)                 |
| Type of fixing              | Base mounting                           |
| Working temperature minimum | -20°C                                   |
| Working temperature maximum | +50°C                                   |