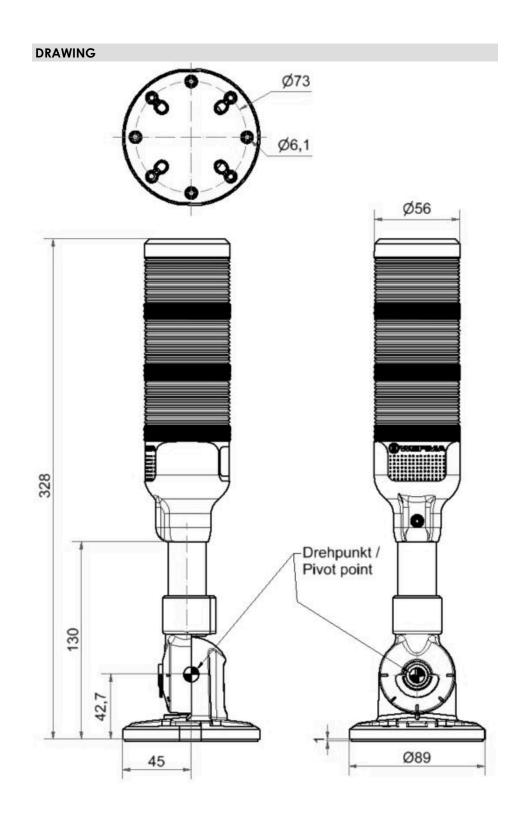

# CST55 colored GN/YE/RD/FB180

| MECHANICAL DATA             |                         |
|-----------------------------|-------------------------|
| Height                      | 329 mm                  |
| Diameter                    | 57 mm                   |
| Materials                   | ABS Aluminium PC PC/ABS |
| Dome colour                 | Green<br>Red<br>Yellow  |
| Housing colour              | Grey                    |
| Protection category         | IP40                    |
| Connection                  | Stranded wires (tinned) |
| Tension relief              | Pull-out protection     |
| Working temperature minimum | -20°C                   |
| Working temperature maximum | +50°C                   |
| Weight with packaging       | 390 g                   |
| Product weight              | 291 g                   |

For additional installation and mounting information, refer to the appropriate user guide at www.werma.com. This printed copy is for information only and is subject to alteration.