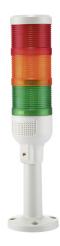

## Completely pre-assembled Signal Towers / CST 55C CST55 colored GN/YE/RD

Part No.: 659.330.55

i

| 287 mm                  |
|-------------------------|
| 57 mm                   |
| ABS<br>PC<br>PC/ABS     |
| Green<br>Red<br>Yellow  |
| Grey                    |
| IP40                    |
| Stranded wires (tinned) |
| Pull-out protection     |
| -20°C                   |
| +50°C                   |
| 265 g                   |
| 215 g                   |
|                         |
| 24V                     |
| DC                      |
| +/- 10%                 |
| 530mA                   |
| Protection class 2      |
| 2                       |
|                         |
| LED                     |
| Green<br>Red<br>Yellow  |
| Permanent               |
| 50,000 h maximum        |
|                         |
| Yes                     |
| Yes                     |
| No                      |
| No                      |
| 110                     |
| No                      |
|                         |

## Completely pre-assembled Signal Towers / CST 55C CST55 colored GN/YE/RD

| Conforms with FCC             | No                    |
|-------------------------------|-----------------------|
| Conforms with IC              | No                    |
| EAC certificate available     | No                    |
| Conforms with UKCA (Importer) | Yes (WERMA (UK) Ltd.) |
| Conforms with CMIM            | No                    |
| Conforms with AS-I            | No                    |
| Conforms with DNV             | No                    |
| Conforms with RoHS CN         | 25 years              |
| Conforms with VdS             | No                    |