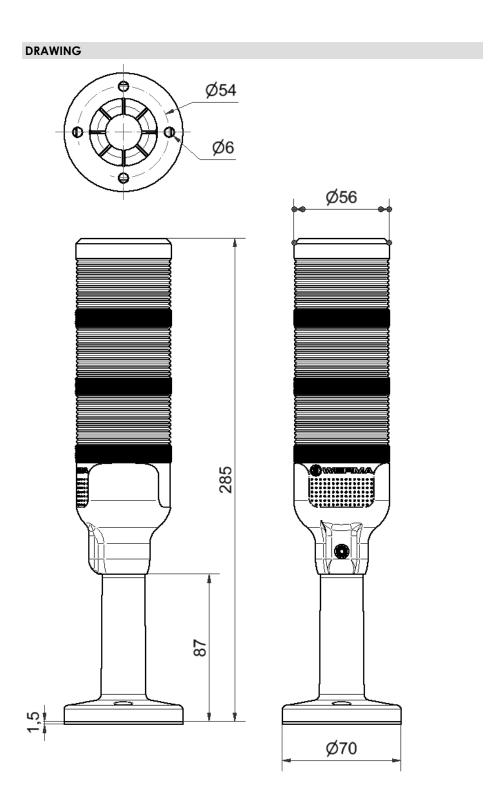

## Completely pre-assembled Signal Towers / CST 55C CST55 colored GN/YE/RD

Part No.: 659.330.55

i

| 287 mm                  |
|-------------------------|
| 57 mm                   |
| ABS<br>PC<br>PC/ABS     |
| Green<br>Red<br>Yellow  |
| Grey                    |
| IP40                    |
| Stranded wires (tinned) |
| Pull-out protection     |
| -20°C                   |
| +50°C                   |
| 265 g                   |
| 215 g                   |
|                         |
| 24V                     |
| DC                      |
| +/- 10%                 |
| 530mA                   |
| Protection class 2      |
| 2                       |
|                         |
| LED                     |
| Green<br>Red<br>Yellow  |
| Permanent               |
| 50,000 h maximum        |
|                         |
| Yes                     |
| Yes                     |
| No                      |
| No                      |
| 110                     |
| No                      |
|                         |