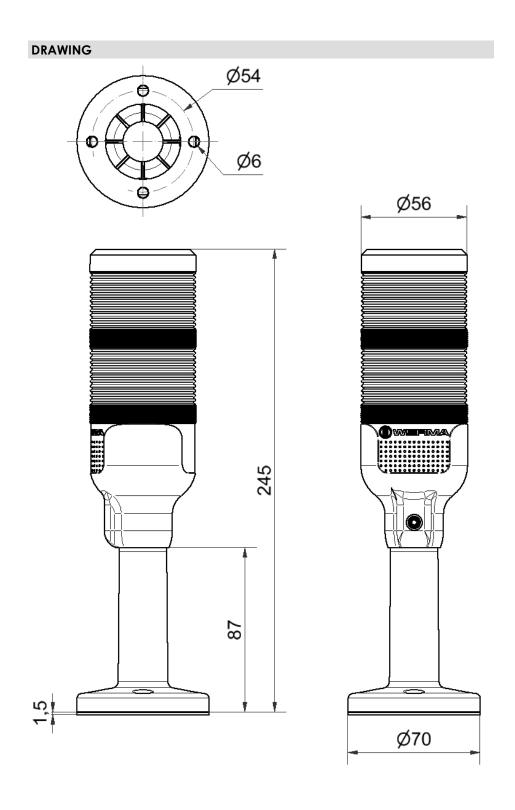

#### CST55 colored GN/RD

| MECHANICAL DATA             |                         |
|-----------------------------|-------------------------|
| Height                      | 247 mm                  |
| Diameter                    | 57 mm                   |
| Materials                   | ABS<br>PC<br>PC/ABS     |
| Dome colour                 | Green<br>Red            |
| Housing colour              | Grey                    |
| Protection category         | IP40                    |
| Connection                  | Stranded wires (tinned) |
| Tension relief              | Pull-out protection     |
| Working temperature minimum | -20°C                   |
| Working temperature maximum | +50°C                   |
| Weight with packaging       | 227 g                   |
| Product weight              | 177 g                   |