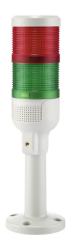

#### CST55 colored GN/RD

| MECHANICAL DATA             |                         |
|-----------------------------|-------------------------|
| Height                      | 247 mm                  |
| Diameter                    | 57 mm                   |
| Materials                   | ABS<br>PC<br>PC/ABS     |
| Dome colour                 | Green<br>Red            |
| Housing colour              | Grey                    |
| Protection category         | IP40                    |
| Connection                  | Stranded wires (tinned) |
| Tension relief              | Pull-out protection     |
| Working temperature minimum | -20°C                   |
| Working temperature maximum | +50°C                   |
| Weight with packaging       | 227 g                   |
| Product weight              | 177 g                   |

| OPTICAL DATA         |                  |
|----------------------|------------------|
| Light source         | LED              |
| Light colour         | Green<br>Red     |
| Optical signal image | Permanent        |
| Service life optical | 50,000 h maximum |