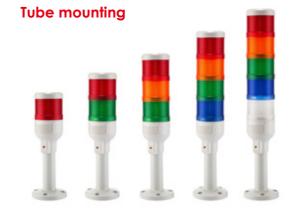

|  |  |
|                               |  |  |

#### Tube mounting without bracket, with buzzer

| RD/Buzzer    | 659 410 55 |
|--------------|------------|
| Buzzer       | 659 420 55 |
| YE/RD/Buzzer | 659 450 55 |
|              |            |

### i Order specifications:

| Base r | mounting | without | buzzer |
|--------|----------|---------|--------|
|--------|----------|---------|--------|

| GN/YE/RD                  | 659 610 55 |
|---------------------------|------------|
| GN/RD                     | 659 620 55 |
| BU/GN/YE/RD               | 659 650 55 |
| Base mounting with buzzer |            |
| GN/YE/RD/Buzzer           | 659 510 55 |
| GN/RD/Buzzer              | 659 520 55 |
| BU/GN/YE/RD/Buzzer        | 659 550 55 |
|                           |            |





**Base mounting** 



\* CST55 C Signal towers color sequence can be customized

### i Order specifications:

Tube mounting with bracket

| RD              | 659 130 55 |
|-----------------|------------|
| GN/RD           | 659 230 55 |
| GN/YE/RD        | 659 330 55 |
| BU/GN/YE/RD     | 659 430 55 |
| WH/ BU/GN/YE/RD | 659 530 55 |
|                 |            |

Tube mounting with bracket and buzzer

| RD/Buzzer              | 659 140 55 |
|------------------------|------------|
| GN/RD/Buzzer           | 659 240 55 |
| GN/YE/RD/Buzzer        | 659 340 55 |
| BU/GN/YE/RD/Buzzer     | 659 440 55 |
| WH/ BU/GN/YE/RD/Buzzer | 659 540 55 |
|                        |            |

### i Order specifications:

Base mounting without buzzer

| RD              | 659 910 55 |
|---------------