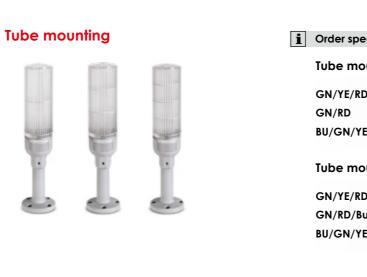

## Tube mounting (without bracket)

GN/YE/R GN/RD/E BU/GN/

#### i Order specifications:

| Tube mounting without bracket |  |  |
|-------------------------------|--|--|
| 659 210 55                    |  |  |
| 659 220 55                    |  |  |
| 659 250 55                    |  |  |
|                               |  |  |