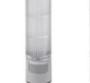

# **CST55 Series Signal Towers**

|   | ories: |                                                                                                                                                                  |                                                      |
|---|--------|------------------------------------------------------------------------------------------------------------------------------------------------------------------|------------------------------------------------------|
| п | 1      | Base with integrated tube (RAL7040/RAL7035)<br>(Ø24mm,110mm long, plastic, incl. rubber seal)                                                                    | 960 009 16/960 009 20                                |
|   |        | Tube with cable gland, Ø25mm<br>100mm<br>250mm<br>400mm<br>800mm                                                                                                 | 975 849 10<br>975 849 25<br>975 849 40<br>975 849 80 |
| d |        | Base for tube mounting (Ø25mm, plastic, incl. rubber seal)<br>Foldable base for tube mounting (Match Ø25mm aluminum<br>tube, incl. rubber seal (RAL7040/RAL7035) | 960 009 15<br>960 009 18/960 009 19                  |
| 1 |        | Bracket for base mounting with concealed cable entry (incl. rub<br>Bracket for tube mounting (incl. cable gland M16 x 1.5)                                       | ober seals) 960 000 55<br>960 000 54                 |