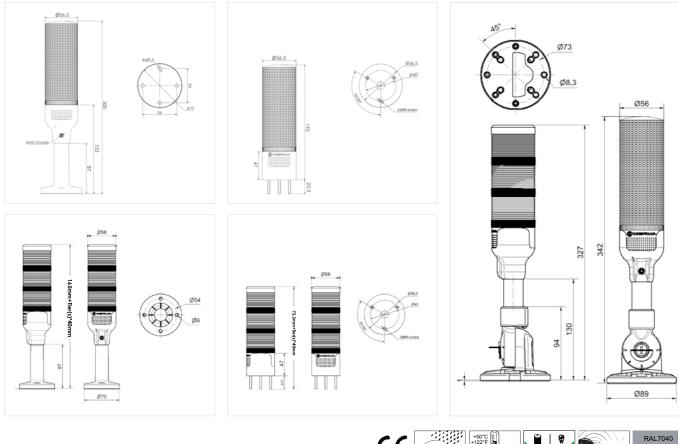

| 960 009 16/960 009 20                                |
|   |        | Tube with cable gland, Ø25mm<br>100mm<br>250mm<br>400mm<br>800mm                                                                                                 | 975 849 10<br>975 849 25<br>975 849 40<br>975 849 80 |
| d |        | Base for tube mounting (Ø25mm, plastic, incl. rubber seal)<br>Foldable base for tube mounting (Match Ø25mm aluminum<br>tube, incl. rubber seal (RAL7040/RAL7035) | 960 009 15<br>960 009 18/960 009 19                  |
| 1 |        | Bracket for base mounting with concealed cable entry (incl. rub<br>Bracket for tube mounting (incl. cable gland M16 x 1.5)                                       | ober seals) 960 000 55<br>960 000 54                 |

## Technical diagrams









# **CST55 Series Signal Towers**



0

4.5

24

# **CST55 Series Signal Towers**

-Inherit the classic, upgrade color design

| 24V DC (Positive and negative logic)           |
|------------------------------------------------|
| IP40                                           |
| LED Permanent                                  |
| Pulse(standard), Continuous tone(upon request) |
| 50,000 hrs (LED)                               |
|                                                |

\$

10

0



۲

252 8 2

I BEE



# **CST55 Signal Towers**



## Tube mounting (without bracket)



GN/YE/R GN/RD/E BU/GN/

### **Base mounting**













GN/RD BU/GN/ Base mo



-

# **CST55 C Signal Towers**

| ecifications:                     |                                        |
|------------