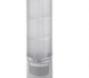

unting (incl. cable gland M16 x 1.5)                                       | ober seals) 960 000 55<br>960 000 54                 |

## Technical diagrams









# **CST55 Series Signal Towers**



0

4.5

24

# **CST55 Series Signal Towers**

-Inherit the classic, upgrade color design

| 24V DC (Positive and negative logic)           |
|------------------------------------------------|
| IP40                                           |
| LED Permanent                                  |
| Pulse(standard), Continuous tone(upon request) |
| 50,000 hrs (LED)                               |
|                                                |

\$

10

0



۲

252 8 2

I BEE



# **CST55 Signal Towers**



## Tube mounting (without bracket)



GN/YE/R GN/RD/E BU/GN/

### **Base mounting**













GN/RD BU/GN/ Base mo



-

# **CST55 C Signal Towers**

| ecifications:                     |                                        |
|-----------------------------------|----------------------------------------|
| ounting with bracket              |                                        |
| D                                 | 659 110 55<br>659 120 55               |
| 'E/RD                             | 659 150 55                             |
| ounting with bracket and buzzer   |                                        |
| D/Buzzer<br>Suzzer<br>E/RD/Buzzer | 659 310 55<br>659 320 55<br>659 350 55 |
|                                   |                                        |

#### i Order specifications:

| Tube mounting without bracket |  |  |
|-------------------------------|