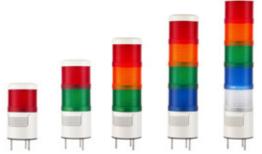

#### i Order specifications:

| Tube mounting without bracket |  |  |
|-------------------------------|--|--|
| 659 210 55                    |  |  |
| 659 220 55                    |  |  |
| 659 250 55                    |  |  |
|                               |  |  |

#### Tube mounting without bracket, with buzzer

| RD/Buzzer    | 659 410 55 |
|--------------|------------|
| Buzzer       | 659 420 55 |
| YE/RD/Buzzer | 659 450 55 |
|              |            |