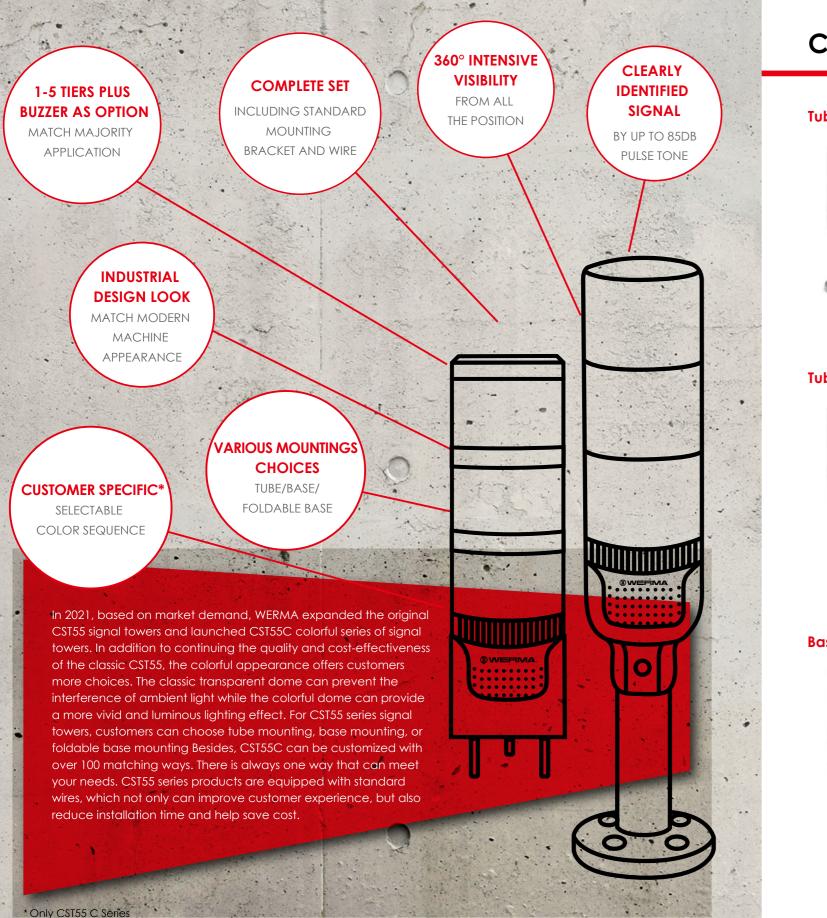

# **CST55 Series Signal Towers**

|   | ories: |                                                                                                                                                                  |                                                      |
|---|--------|------------------------------------------------------------------------------------------------------------------------------------------------------------------|------------------------------------------------------|
| п | 1      | Base with integrated tube (RAL7040/RAL7035)<br>(Ø24mm,110mm long, plastic, incl. rubber seal)                                                                    | 960 009 16/960 009 20                                |
|   |        | Tube with cable gland, Ø25mm<br>100mm<br>250mm<br>400mm<br>800mm                                                                                                 | 975 849 10<br>975 849 25<br>975 849 40<br>975 849 80 |
| d |        | Base for tube mounting (Ø25mm, plastic, incl. rubber seal)<br>Foldable base for tube mounting (Match Ø25mm aluminum<br>tube, incl. rubber seal (RAL7040/RAL7035) | 960 009 15<br>960 009 18/960 009 19                  |
| 1 |        | Bracket for base mounting with concealed cable entry (incl. rub<br>Bracket for tube mounting (incl. cable gland M16 x 1.5)                                       | ober seals) 960 000 55<br>960 000 54                 |

# **CST55 Signal Towers**

## Tube mounting (without bracket)

GN/YE/R GN/RD/E BU/GN/

### **Base mounting**

GN/RD BU/GN/ Base mo

-

#### i Order specifications:

| Tube mounting without bracket |  |  |
|-------------------------------|--|--|
| 659 210 55                    |  |  |
| 659 220 55                    |  |  |
| 659 250 55                    |  |  |
|                               |  |  |

**Base mounting** 

\* CST55 C Signal towers color sequence can be customized