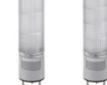

# **CST55 C Signal Towers**

| ecifications:                     |                                        |
|-----------------------------------|----------------------------------------|
| ounting with bracket              |                                        |
| D                                 | 659 110 55<br>659 120 55               |
| 'E/RD                             | 659 150 55                             |
| ounting with bracket and buzzer   |                                        |
| D/Buzzer<br>Suzzer<br>E/RD/Buzzer | 659 310 55<br>659 320 55<br>659 350 55 |
|                                   |                                        |